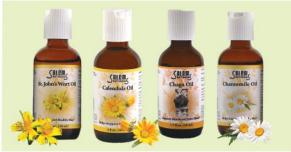

# **Drops and tinctures**

| Phytolab9069Calendula TinctureSupports anti-fungal and antimicrobial properties501.799074Capsicum TinctureHelps relieve joint and muscle pain501.599150Celandine TinctureSupports healthy skin (external use only)301.599076Eucalyptus TinctureHelps to control blood sugar301.099065Evening ValerianPromotes the onset of natural sleep302.399068Hawthorn TinctureHelps to decrease blood fats301.299114Hawthorn TinctureHelps to decrease blood fats1003.299169Lily of the Valley + MotherwortSupports a healthy heart and blood circulation301.399023Lily of the Valley + ValerianPromotes relaxation301.399118Lily of the Valley TinctureSupports a healthy nervous system301.399073Motherwort TinctureSupports emotional balance and relaxation301.299084Mugwort TincturePromotes the digestive tract and stomach301.199108Peony TincturePromotes a healthy immune response501.699070Peppermint TincturePromotes digestion, supports relaxation301.199127PhytodentumHelps support oral health1002.999119PhytosedumHelps support the Nervous System1003.299072Propolis TinctureHelps naturally prevent Allergy301.7991                                                                                                                                                                                                                                                                                                                                                                                                                                                                                                                  | SKU  | Product name                    | Description                                       | ml  | WSP  |
|---------------------------------------------------------------------------------------------------------------------------------------------------------------------------------------------------------------------------------------------------------------------------------------------------------------------------------------------------------------------------------------------------------------------------------------------------------------------------------------------------------------------------------------------------------------------------------------------------------------------------------------------------------------------------------------------------------------------------------------------------------------------------------------------------------------------------------------------------------------------------------------------------------------------------------------------------------------------------------------------------------------------------------------------------------------------------------------------------------------------------------------------------------------------------------------------------------------------------------------------------------------------------------------------------------------------------------------------------------------------------------------------------------------------------------------------------------------------------------------------------------------------------------------------------------------------------------------------------------------------------------------------|------|---------------------------------|---------------------------------------------------|-----|------|
| 9074 Capsicum Tincture Helps relieve joint and muscle pain 50 1.59 9150 Celandine Tincture Supports healthy skin (external use only) 30 1.59 9076 Eucalyptus Tincture Helps to control blood sugar 30 1.09 9065 Evening Valerian Promotes the onset of natural sleep 30 2.39 9068 Hawthorn Tincture Helps to decrease blood fats 30 1.29 9114 Hawthorn Tincture Helps to decrease blood fats 100 3.29 9169 Lily of the Valley + Motherwort Supports a healthy heart and blood circulation 30 1.39 9023 Lily of the Valley + Valerian Promotes relaxation 30 1.39 9118 Lily of the Valley Tincture Supports a healthy nervous system 30 1.39 9073 Motherwort Tincture Supports emotional balance and relaxation 30 1.29 9084 Mugwort Tincture Promotes the digestive tract and stomach 30 1.19 9108 Peony Tincture Promotes a healthy immune response 50 1.69 9070 Peppermint Tincture Promotes digestion, supports relaxation 30 1.19 9127 Phytodentum Helps support the Nervous System 100 3.29 9072 Propolis Tincture Helps naturally prevent Allergy 30 1.79 9161 Red Root Extract Promotes urinary and reproductive health 50 3.99 9176 St. John's Wort Tincture Helps to promote a balanced mood 30 1.09 9066 Valerian Tincture Promotes calming effect and relaxation 30 1.39 9013 Valocormidum Helps promote relaxation 25 1.49                                                                                                                                                                                                                                                                                                      |      |                                 | ·                                                 |     |      |
| 9150 Celandine Tincture Supports healthy skin (external use only) 9076 Eucalyptus Tincture Helps to control blood sugar 30 1.09 9076 Evening Valerian Promotes the onset of natural sleep 30 2.39 9078 Hawthorn Tincture Helps to decrease blood fats 9078 Hawthorn Tincture Helps to decrease blood fats 9079 Lily of the Valley + Motherwort Supports a healthy heart and blood circulation 9070 Motherwort Tincture Supports emotional balance and relaxation 9070 Peppermint Tincture Promotes the digestive tract and stomach 9070 Peppermint Tincture Promotes digestion, supports relaxation 9071 Phytosedum Helps support oral health 9072 Propolis Tincture Promotes digestion, supports relaxation 9073 Phytosedum Helps naturally prevent Allergy 9074 Ped Red Root Extract Promotes urinary and reproductive health 9075 St. John's Wort Tincture Promotes calming effect and relaxation 9076 Valerian Tincture Promotes calming effect and relaxation 9077 Valerian Tincture Promotes urinary and relaxation 9078 Ped Root Extract Promotes urinary and reproductive health 9079 St. John's Wort Tincture Helps to promote a balanced mood 9070 Valerian Tincture Promotes calming effect and relaxation 9070 Valerian Tincture Promotes calming effect and relaxation 9071 Valocormidum Helps promote relaxation 9072 Valocormidum Helps promote relaxation 9073 Valocormidum Helps promote relaxation 9074 Valocormidum Helps promote relaxation 9075 Valocormidum Helps promote relaxation 9076 Valocormidum Helps promote relaxation 9077 Valocormidum Helps promote relaxation 9078 Valocormidum Helps promote relaxation | 9069 | Calendula Tincture              | Supports anti-fungal and antimicrobial properties | 50  | 1.79 |
| 9076 Eucalyptus Tincture Helps to control blood sugar 30 1.09 9065 Evening Valerian Promotes the onset of natural sleep 30 2.39 9068 Hawthorn Tincture Helps to decrease blood fats 30 1.29 9114 Hawthorn Tincture Helps to decrease blood fats 100 3.29 9169 Lily of the Valley + Motherwort Supports a healthy heart and blood circulation 30 1.39 9023 Lily of the Valley + Valerian Promotes relaxation 30 1.39 9118 Lily of the Valley Tincture Supports a healthy nervous system 30 1.39 9073 Motherwort Tincture Supports emotional balance and relaxation 30 1.29 9084 Mugwort Tincture Promotes the digestive tract and stomach 30 1.19 9108 Peony Tincture Promotes a healthy immune response 50 1.69 9070 Peppermint Tincture Promotes digestion, supports relaxation 30 1.19 9127 Phytodentum Helps support oral health 100 2.99 9119 Phytosedum Helps support the Nervous System 100 3.29 9072 Propolis Tincture Helps naturally prevent Allergy 30 1.79 9161 Red Root Extract Promotes urinary and reproductive health 50 3.99 9136 Rhodiola Rosea Tincture Helps to promote a balanced mood 30 1.09 9066 Valerian Tincture Promotes calming effect and relaxation 30 1.39 9013 Valocormidum Helps promote relaxation 25 1.49                                                                                                                                                                                                                                                                                                                                                                                                 | 9074 | Capsicum Tincture               | Helps relieve joint and muscle pain               | 50  | 1.59 |
| 9065 Evening Valerian Promotes the onset of natural sleep 30 2.39 9068 Hawthorn Tincture Helps to decrease blood fats 30 1.29 9114 Hawthorn Tincture Helps to decrease blood fats 100 3.29 9169 Lily of the Valley + Motherwort Supports a healthy heart and blood circulation 30 1.39 9023 Lily of the Valley + Valerian Promotes relaxation 30 1.39 9118 Lily of the Valley Tincture Supports a healthy nervous system 30 1.39 9073 Motherwort Tincture Supports emotional balance and relaxation 30 1.29 9084 Mugwort Tincture Promotes the digestive tract and stomach 30 1.19 9108 Peony Tincture Promotes a healthy immune response 50 1.69 9070 Peppermint Tincture Promotes digestion, supports relaxation 30 1.19 9127 Phytodentum Helps support oral health 100 2.99 9119 Phytosedum Helps support the Nervous System 100 3.29 9072 Propolis Tincture Helps naturally prevent Allergy 30 1.79 9161 Red Root Extract Promotes urinary and reproductive health 50 3.99 9136 Rhodiola Rosea Tincture Helps decrease stress 30 1.49 9075 St. John's Wort Tincture Helps to promote a balanced mood 30 1.09 9066 Valerian Tincture Promotes calming effect and relaxation 30 1.39 9013 Valocormidum Helps promote relaxation 25 1.49                                                                                                                                                                                                                                                                                                                                                                                                   | 9150 | Celandine Tincture              | Supports healthy skin (external use only)         | 30  | 1.59 |
| 9068 Hawthorn Tincture Helps to decrease blood fats 30 1.29 9114 Hawthorn Tincture Helps to decrease blood fats 100 3.29 9169 Lily of the Valley + Motherwort Supports a healthy heart and blood circulation 30 1.39 9023 Lily of the Valley + Valerian Promotes relaxation 30 1.39 9118 Lily of the Valley Tincture Supports a healthy nervous system 30 1.39 9073 Motherwort Tincture Supports emotional balance and relaxation 30 1.29 9084 Mugwort Tincture Promotes the digestive tract and stomach 30 1.19 9108 Peony Tincture Promotes a healthy immune response 50 1.69 9070 Peppermint Tincture Promotes digestion, supports relaxation 30 1.19 9127 Phytodentum Helps support oral health 100 2.99 9119 Phytosedum Helps support the Nervous System 100 3.29 9072 Propolis Tincture Helps naturally prevent Allergy 30 1.79 9161 Red Root Extract Promotes urinary and reproductive health 50 3.99 9136 Rhodiola Rosea Tincture Helps decrease stress 30 1.49 9075 St. John's Wort Tincture Helps to promote a balanced mood 30 1.09 9066 Valerian Tincture Promotes calming effect and relaxation 30 1.39 9013 Valocormidum Helps promote relaxation 25 1.49                                                                                                                                                                                                                                                                                                                                                                                                                                                                     | 9076 | Eucalyptus Tincture             | Helps to control blood sugar                      | 30  | 1.09 |
| 9114 Hawthorn Tincture Helps to decrease blood fats 100 3.29 9169 Lily of the Valley + Motherwort Supports a healthy heart and blood circulation 30 1.39 9023 Lily of the Valley + Valerian Promotes relaxation 30 1.39 9118 Lily of the Valley Tincture Supports a healthy nervous system 30 1.39 9073 Motherwort Tincture Supports emotional balance and relaxation 30 1.29 9084 Mugwort Tincture Promotes the digestive tract and stomach 30 1.19 9108 Peony Tincture Promotes a healthy immune response 50 1.69 9070 Peppermint Tincture Promotes digestion, supports relaxation 30 1.19 9127 Phytodentum Helps support oral health 100 2.99 9119 Phytosedum Helps support the Nervous System 100 3.29 9072 Propolis Tincture Helps naturally prevent Allergy 30 1.79 9161 Red Root Extract Promotes urinary and reproductive health 50 3.99 9136 Rhodiola Rosea Tincture Helps decrease stress 30 1.49 9075 St. John's Wort Tincture Helps to promote a balanced mood 30 1.09 9066 Valerian Tincture Promotes calming effect and relaxation 30 1.39 9013 Valocormidum Helps promote relaxation 25 1.49                                                                                                                                                                                                                                                                                                                                                                                                                                                                                                                                 | 9065 | Evening Valerian                | Promotes the onset of natural sleep               | 30  | 2.39 |
| 9169Lily of the Valley + MotherwortSupports a healthy heart and blood circulation301.399023Lily of the Valley + ValerianPromotes relaxation301.399118Lily of the Valley TinctureSupports a healthy nervous system301.399073Motherwort TinctureSupports emotional balance and relaxation301.299084Mugwort TincturePromotes the digestive tract and stomach301.199108Peony TincturePromotes a healthy immune response501.699070Peppermint TincturePromotes digestion, supports relaxation301.199127PhytodentumHelps support oral health1002.999119PhytosedumHelps support the Nervous System1003.299072Propolis TinctureHelps naturally prevent Allergy301.799161Red Root ExtractPromotes urinary and reproductive health503.999136Rhodiola Rosea TinctureHelps decrease stress301.499075St. John's Wort TinctureHelps to promote a balanced mood301.099066Valerian TincturePromotes calming effect and relaxation301.399013ValocormidumHelps promote relaxation251.49                                                                                                                                                                                                                                                                                                                                                                                                                                                                                                                                                                                                                                                                        | 9068 | Hawthorn Tincture               | Helps to decrease blood fats                      | 30  | 1.29 |
| 9023Lily of the Valley + ValerianPromotes relaxation301.399118Lily of the Valley TinctureSupports a healthy nervous system301.399073Motherwort TinctureSupports emotional balance and relaxation301.299084Mugwort TincturePromotes the digestive tract and stomach301.199108Peony TincturePromotes a healthy immune response501.699070Peppermint TincturePromotes digestion, supports relaxation301.199127PhytodentumHelps support oral health1002.999119PhytosedumHelps support the Nervous System1003.299072Propolis TinctureHelps naturally prevent Allergy301.799161Red Root ExtractPromotes urinary and reproductive health503.999136Rhodiola Rosea TinctureHelps decrease stress301.499075St. John's Wort TinctureHelps to promote a balanced mood301.099066Valerian TincturePromotes calming effect and relaxation301.399013ValocormidumHelps promote relaxation251.49                                                                                                                                                                                                                                                                                                                                                                                                                                                                                                                                                                                                                                                                                                                                                               | 9114 | Hawthorn Tincture               | Helps to decrease blood fats                      | 100 | 3.29 |
| 9118Lily of the Valley TinctureSupports a healthy nervous system301.399073Motherwort TinctureSupports emotional balance and relaxation301.299084Mugwort TincturePromotes the digestive tract and stomach301.199108Peony TincturePromotes a healthy immune response501.699070Peppermint TincturePromotes digestion, supports relaxation301.199127PhytodentumHelps support oral health1002.999119PhytosedumHelps support the Nervous System1003.299072Propolis TinctureHelps naturally prevent Allergy301.799161Red Root ExtractPromotes urinary and reproductive health503.999136Rhodiola Rosea TinctureHelps decrease stress301.499075St. John's Wort TinctureHelps to promote a balanced mood301.099066Valerian TincturePromotes calming effect and relaxation301.399013ValocormidumHelps promote relaxation251.49                                                                                                                                                                                                                                                                                                                                                                                                                                                                                                                                                                                                                                                                                                                                                                                                                         | 9169 | Lily of the Valley + Motherwort | Supports a healthy heart and blood circulation    | 30  | 1.39 |
| 9073Motherwort TinctureSupports emotional balance and relaxation301.299084Mugwort TincturePromotes the digestive tract and stomach301.199108Peony TincturePromotes a healthy immune response501.699070Peppermint TincturePromotes digestion, supports relaxation301.199127PhytodentumHelps support oral health1002.999119PhytosedumHelps support the Nervous System1003.299072Propolis TinctureHelps naturally prevent Allergy301.799161Red Root ExtractPromotes urinary and reproductive health503.999136Rhodiola Rosea TinctureHelps decrease stress301.499075St. John's Wort TinctureHelps to promote a balanced mood301.099066Valerian TincturePromotes calming effect and relaxation301.399013ValocormidumHelps promote relaxation251.49                                                                                                                                                                                                                                                                                                                                                                                                                                                                                                                                                                                                                                                                                                                                                                                                                                                                                               | 9023 | Lily of the Valley + Valerian   | Promotes relaxation                               | 30  | 1.39 |
| 9084 Mugwort Tincture Promotes the digestive tract and stomach 30 1.19 9108 Peony Tincture Promotes a healthy immune response 50 1.69 9070 Peppermint Tincture Promotes digestion, supports relaxation 30 1.19 9127 Phytodentum Helps support oral health 100 2.99 9119 Phytosedum Helps support the Nervous System 100 3.29 9072 Propolis Tincture Helps naturally prevent Allergy 30 1.79 9161 Red Root Extract Promotes urinary and reproductive health 50 3.99 9136 Rhodiola Rosea Tincture Helps decrease stress 30 1.49 9075 St. John's Wort Tincture Helps to promote a balanced mood 30 1.09 9066 Valerian Tincture Promotes calming effect and relaxation 30 1.39 9013 Valocormidum Helps promote relaxation 25 1.49                                                                                                                                                                                                                                                                                                                                                                                                                                                                                                                                                                                                                                                                                                                                                                                                                                                                                                               | 9118 | Lily of the Valley Tincture     | Supports a healthy nervous system                 | 30  | 1.39 |
| 9108Peony TincturePromotes a healthy immune response501.699070Peppermint TincturePromotes digestion, supports relaxation301.199127PhytodentumHelps support oral health1002.999119PhytosedumHelps support the Nervous System1003.299072Propolis TinctureHelps naturally prevent Allergy301.799161Red Root ExtractPromotes urinary and reproductive health503.999136Rhodiola Rosea TinctureHelps decrease stress301.499075St. John's Wort TinctureHelps to promote a balanced mood301.099066Valerian TincturePromotes calming effect and relaxation301.399013ValocormidumHelps promote relaxation251.49                                                                                                                                                                                                                                                                                                                                                                                                                                                                                                                                                                                                                                                                                                                                                                                                                                                                                                                                                                                                                                       | 9073 | Motherwort Tincture             | Supports emotional balance and relaxation         | 30  | 1.29 |
| 9070 Peppermint Tincture Promotes digestion, supports relaxation 30 1.19 9127 Phytodentum Helps support oral health 100 2.99 9119 Phytosedum Helps support the Nervous System 100 3.29 9072 Propolis Tincture Helps naturally prevent Allergy 30 1.79 9161 Red Root Extract Promotes urinary and reproductive health 50 3.99 9136 Rhodiola Rosea Tincture Helps decrease stress 30 1.49 9075 St. John's Wort Tincture Helps to promote a balanced mood 30 1.09 9066 Valerian Tincture Promotes calming effect and relaxation 30 1.39 9013 Valocormidum Helps promote relaxation 25 1.49                                                                                                                                                                                                                                                                                                                                                                                                                                                                                                                                                                                                                                                                                                                                                                                                                                                                                                                                                                                                                                                     | 9084 | Mugwort Tincture                | Promotes the digestive tract and stomach          | 30  | 1.19 |
| 9127PhytodentumHelps support oral health1002.999119PhytosedumHelps support the Nervous System1003.299072Propolis TinctureHelps naturally prevent Allergy301.799161Red Root ExtractPromotes urinary and reproductive health503.999136Rhodiola Rosea TinctureHelps decrease stress301.499075St. John's Wort TinctureHelps to promote a balanced mood301.099066Valerian TincturePromotes calming effect and relaxation301.399013ValocormidumHelps promote relaxation251.49                                                                                                                                                                                                                                                                                                                                                                                                                                                                                                                                                                                                                                                                                                                                                                                                                                                                                                                                                                                                                                                                                                                                                                     | 9108 | Peony Tincture                  | Promotes a healthy immune response                | 50  | 1.69 |
| 9119PhytosedumHelps support the Nervous System1003.299072Propolis TinctureHelps naturally prevent Allergy301.799161Red Root ExtractPromotes urinary and reproductive health503.999136Rhodiola Rosea TinctureHelps decrease stress301.499075St. John's Wort TinctureHelps to promote a balanced mood301.099066Valerian TincturePromotes calming effect and relaxation301.399013ValocormidumHelps promote relaxation251.49                                                                                                                                                                                                                                                                                                                                                                                                                                                                                                                                                                                                                                                                                                                                                                                                                                                                                                                                                                                                                                                                                                                                                                                                                    | 9070 | Peppermint Tincture             | Promotes digestion, supports relaxation           | 30  | 1.19 |
| 9072Propolis TinctureHelps naturally prevent Allergy301.799161Red Root ExtractPromotes urinary and reproductive health503.999136Rhodiola Rosea TinctureHelps decrease stress301.499075St. John's Wort TinctureHelps to promote a balanced mood301.099066Valerian TincturePromotes calming effect and relaxation301.399013ValocormidumHelps promote relaxation251.49                                                                                                                                                                                                                                                                                                                                                                                                                                                                                                                                                                                                                                                                                                                                                                                                                                                                                                                                                                                                                                                                                                                                                                                                                                                                         | 9127 | Phytodentum                     | Helps support oral health                         | 100 | 2.99 |
| 9161Red Root ExtractPromotes urinary and reproductive health503.999136Rhodiola Rosea TinctureHelps decrease stress301.499075St. John's Wort TinctureHelps to promote a balanced mood301.099066Valerian TincturePromotes calming effect and relaxation301.399013ValocormidumHelps promote relaxation251.49                                                                                                                                                                                                                                                                                                                                                                                                                                                                                                                                                                                                                                                                                                                                                                                                                                                                                                                                                                                                                                                                                                                                                                                                                                                                                                                                   | 9119 | Phytosedum                      | Helps support the Nervous System                  | 100 | 3.29 |
| 9136Rhodiola Rosea TinctureHelps decrease stress301.499075St. John's Wort TinctureHelps to promote a balanced mood301.099066Valerian TincturePromotes calming effect and relaxation301.399013ValocormidumHelps promote relaxation251.49                                                                                                                                                                                                                                                                                                                                                                                                                                                                                                                                                                                                                                                                                                                                                                                                                                                                                                                                                                                                                                                                                                                                                                                                                                                                                                                                                                                                     | 9072 | Propolis Tincture               | Helps naturally prevent Allergy                   | 30  | 1.79 |
| 9075St. John's Wort TinctureHelps to promote a balanced mood301.099066Valerian TincturePromotes calming effect and relaxation301.399013ValocormidumHelps promote relaxation251.49                                                                                                                                                                                                                                                                                                                                                                                                                                                                                                                                                                                                                                                                                                                                                                                                                                                                                                                                                                                                                                                                                                                                                                                                                                                                                                                                                                                                                                                           | 9161 | Red Root Extract                | Promotes urinary and reproductive health          | 50  | 3.99 |
| 9066 Valerian Tincture Promotes calming effect and relaxation 30 1.39 9013 Valocormidum Helps promote relaxation 25 1.49                                                                                                                                                                                                                                                                                                                                                                                                                                                                                                                                                                                                                                                                                                                                                                                                                                                                                                                                                                                                                                                                                                                                                                                                                                                                                                                                                                                                                                                                                                                    | 9136 | Rhodiola Rosea Tincture         | Helps decrease stress                             | 30  | 1.49 |
| 9013 Valocormidum Helps promote relaxation 25 1.49                                                                                                                                                                                                                                                                                                                                                                                                                                                                                                                                                                                                                                                                                                                                                                                                                                                                                                                                                                                                                                                                                                                                                                                                                                                                                                                                                                                                                                                                                                                                                                                          | 9075 | St. John's Wort Tincture        | Helps to promote a balanced mood                  | 30  | 1.09 |
|                                                                                                                                                                                                                                                                                                                                                                                                                                                                                                                                                                                                                                                                                                                                                                                                                                                                                                                                                                                                                                                                                                                                                                                                                                                                                                                                                                                                                                                                                                                                                                                                                                             | 9066 | Valerian Tincture               | Promotes calming effect and relaxation            | 30  | 1.39 |
| 9028 Zelenin Drops Helps calming and relaxation 30 1.39                                                                                                                                                                                                                                                                                                                                                                                                                                                                                                                                                                                                                                                                                                                                                                                                                                                                                                                                                                                                                                                                                                                                                                                                                                                                                                                                                                                                                                                                                                                                                                                     | 9013 | Valocormidum                    | Helps promote relaxation                          | 25  | 1.49 |
|                                                                                                                                                                                                                                                                                                                                                                                                                                                                                                                                                                                                                                                                                                                                                                                                                                                                                                                                                                                                                                                                                                                                                                                                                                                                                                                                                                                                                                                                                                                                                                                                                                             | 9028 | Zelenin Drops                   | Helps calming and relaxation                      | 30  | 1.39 |

| SKU  | Product name                 | Description                                       | Use      | ml  | WSP  |
|------|------------------------------|---------------------------------------------------|----------|-----|------|
| Sale | em Botanicals                |                                                   |          |     |      |
| 9226 | Bur-Marigold Oil             | Helps prevent dry and flaky skin                  | External | 50  | 2.49 |
| 9205 | Calendula Oil                | Helps brighten skin and reduce age spots          | External | 50  | 3.95 |
| 9227 | Celandine Oil                | Promotes healing of wounds and warts              | External | 50  | 2.49 |
| 9225 | Chaga Oil                    | Helps as a complex therapy for joints             | External | 50  | 2.49 |
| 9224 | Chamomile Oil                | Helps to treat inflammation in skin               | External | 50  | 2.49 |
| 9234 | Marsh Cinquefoil Oil         | Supports joint health                             | External | 50  | 2.49 |
| 9231 | Sea-Buckthorn Oil            | Promotes elasticity and protect against dryness   | External | 50  | 2.99 |
| 9230 | Sea-Buckthorn Oil            | Supports liver health                             | DS       | 100 | 4.99 |
| 9204 | St. John's Wort Oil          | Use for skin, hair, face, body, scalp,massage oil | External | 50  | 2.49 |
| Phy  | toLab                        |                                                   |          |     |      |
| 9213 | Burdock Oil                  | Supports healthy scalp and hair                   | External | 120 | 3.69 |
| 9214 | Burdock Oil w/ Nettle        | Supports healthy scalp and hair                   | External | 120 | 3.69 |
| 9215 | Burdock Oil w/ Pepper        | Supports healthy scalp and hair                   | External | 120 | 3.69 |
| 9232 | Burdock Oil w/ Sea Buckthorn | Supports healthy scalp and hair                   | External | 120 | 3.69 |
| 9206 | Camphor Oil                  | Helps stimulate blood circulation                 | External | 30  | 1.19 |
| 9207 | Castor Oil                   | Helps support the digestive system                | DS       | 30  | 1.19 |
| 9219 | Eucalyptus Oil Essential     | Supports easier breathing through the night       | External | 25  | 4.09 |
| 9211 | Fir Needle Oil Essential     | Helps reduce stress                               | External | 25  | 4.09 |
| 9216 | Fish Oil                     | Helps supports healthy bones and heart            | DS       | 236 | 4.39 |
| 9209 | Flax Seed Oil                | Supports digestive function                       | DS       | 236 | 4.09 |
| 9229 | Lavender Oil Essential       | Helps promote calmness and wellness               | External | 25  | 4.09 |
| 9212 | Milk Thistle Oil             | Helps protect the liver from toxins               | DS       | 100 | 4.95 |
| 9228 | Peppermint Oil Essential     | Helps reduce headache, muscle aches, joint pain   | External | 25  | 4.09 |
| 9217 | Pumpkin Seed Oil             | Helps reduce high blood pressure                  | DS       | 100 | 3.29 |
| 9218 | Tea Tree Oil Essential       | Helps support healthy skin, hair, and nails       | External | 25  | 4.09 |
| 9220 | Turpentine gum               | Helps improve blood circulation                   | External | 100 | 4.09 |
| 9203 | Walnut Oil                   | Helps to improve the digestive system             | DS       | 100 | 2.95 |