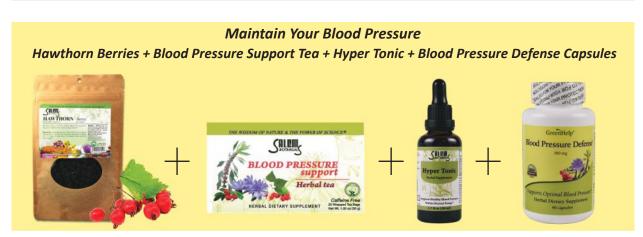

# **Drops and tinctures**

| SKU  | Product name              | Description                                                 | ml | WSP  |
|------|---------------------------|-------------------------------------------------------------|----|------|
| Sal  | em Botanicals             |                                                             |    |      |
| 9158 | Basket Plant Tincture     | Stimulates the body's metabolism                            | 30 | 3.29 |
| 9025 | Black Walnut Tincture     | Supports a light natural laxative effect                    | 50 | 2.99 |
| 9012 | Corvalol N                | Helps reduce general blood pressure                         | 30 | 6.99 |
| 9171 | Echinacea Tincture        | Helps to recover faster from illness                        | 50 | 3.19 |
| 9109 | Horse Chestnut Tincture   | Supports healthy blood circulation in legs                  | 50 | 3.99 |
| 9172 | Hyper Tonic               | Helps to regulate and normalize blood pressure              | 50 | 3.99 |
| 9170 | Phyto Valocordin          | Helps maintain optimal cardiovascular health and well-being | 50 | 5.69 |
| 9142 | Proposol                  | Natural Throat Spray with Bee Propolis                      | 58 | 4.29 |
| 9077 | Siberian Ginseng Tincture | Promotes physical and mental energy and stamina             | 50 | 3.09 |
| 9165 | Thuja Drops               | Supports ear wellness                                       | 25 | 2.59 |
| 9174 | Urolesan                  | Supports health urinary tract function                      | 25 | 5.99 |

# **Drops and tinctures**

| SKU    | Product name                     | Description                          | ml | WSP  |
|--------|----------------------------------|--------------------------------------|----|------|
| Greenl | Help                             |                                      |    |      |
| 9175   | Aphrodisiac for Man (Spray)      | Natural Testosterone Booster         | 30 | 3.49 |
| 9182   | Blood Pressure Defense Drops     | Supports Healthy Blood Pressure      | 50 | 4.19 |
| 9185   | Calm Defense Drops               | Helps with Stress and Anxiety        | 50 | 4.19 |
| 9166   | Ear Defense Drops                | Helps Support Ear Health             | 25 | 2.59 |
| 9164   | Immune Defense Drops (Echinacea) | Promotes Healthy Immune Function     | 50 | 4.19 |
| 9120   | Immune Defense Drops (Hyssop)    | Promotes Healthy Immune Function     | 50 | 4.19 |
| 9177   | Nose Defense Drops               | Natural Drops for the Nose           | 30 | 3.19 |
| 9163   | Procto Defense Drops             | Supports Healthy Prostate Function   | 50 | 4.19 |
| 9173   | Stomach Defense Drops            | Promotes Healthy Digestion Function  | 50 | 2.99 |
| 9141   | Throat Shield Spray              | Natural Care for the Throat and Gums | 30 | 3.19 |
| 9176   | Throat Defense Spray             | Natural Spray for the Throat         | 30 | 3.19 |
| 9183   | Urino Defense Drops              | Helps Support Urinary Tract Health   | 25 | 5.99 |
| 9180   | Weight Control Drops             | Helps to Maintain a Healthy Weight   | 50 | 4.19 |
|        |                                  |                                      |    |      |