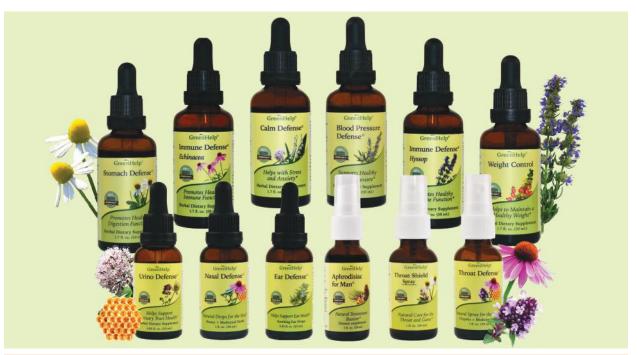

# **Drops and tinctures**

| SKU    | Product name                     | Description                          | ml | WSP  |
|--------|----------------------------------|--------------------------------------|----|------|
| Greenl | Help                             |                                      |    |      |
| 9175   | Aphrodisiac for Man (Spray)      | Natural Testosterone Booster         | 30 | 3.49 |
| 9182   | Blood Pressure Defense Drops     | Supports Healthy Blood Pressure      | 50 | 4.19 |
| 9185   | Calm Defense Drops               | Helps with Stress and Anxiety        | 50 | 4.19 |
| 9166   | Ear Defense Drops                | Helps Support Ear Health             | 25 | 2.59 |
| 9164   | Immune Defense Drops (Echinacea) | Promotes Healthy Immune Function     | 50 | 4.19 |
| 9120   | Immune Defense Drops (Hyssop)    | Promotes Healthy Immune Function     | 50 | 4.19 |
| 9177   | Nose Defense Drops               | Natural Drops for the Nose           | 30 | 3.19 |
| 9163   | Procto Defense Drops             | Supports Healthy Prostate Function   | 50 | 4.19 |
| 9173   | Stomach Defense Drops            | Promotes Healthy Digestion Function  | 50 | 2.99 |
| 9141   | Throat Shield Spray              | Natural Care for the Throat and Gums | 30 | 3.19 |
| 9176   | Throat Defense Spray             | Natural Spray for the Throat         | 30 | 3.19 |
| 9183   | Urino Defense Drops              | Helps Support Urinary Tract Health   | 25 | 5.99 |
| 9180   | Weight Control Drops             | Helps to Maintain a Healthy Weight   | 50 | 4.19 |
|        |                                  |                                      |    |      |