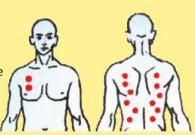

Recommended

**Patch Placement** 

#### Capsicum Patch

- \* Pepper plaster is very helpful during cold season. It has irritating properties which reduces muscle tension, reduces cough.
- \* The Cherry oil in the plaster has antibacterial and anti-inflammatory effects.
- \* Pepper plaster helps reduce muscle pain and sooths strained muscles.

#### **Mustard Patch**

- \* Mustard patch helps increase blood flow.
- \* Helps reduce muscle soreness and pain.
- \* This patch is great for cramps and inflammation.
- \* Mustard patch, when applies to the chest, can help clear congestion.