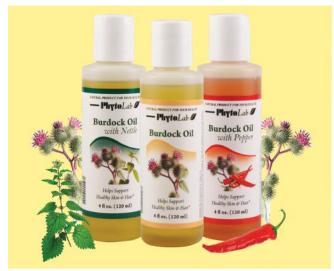

| SKU  | Product name                 | Description                                       | Use      | ml  | WSP  |
|------|------------------------------|---------------------------------------------------|----------|-----|------|
| Sale | em Botanicals                |                                                   |          |     |      |
| 9226 | Bur-Marigold Oil             | Helps prevent dry and flaky skin                  | External | 50  | 2.49 |
| 9205 | Calendula Oil                | Helps brighten skin and reduce age spots          | External | 50  | 3.95 |
| 9227 | Celandine Oil                | Promotes healing of wounds and warts              | External | 50  | 2.49 |
| 9225 | Chaga Oil                    | Helps as a complex therapy for joints             | External | 50  | 2.49 |
| 9224 | Chamomile Oil                | Helps to treat inflammation in skin               | External | 50  | 2.49 |
| 9234 | Marsh Cinquefoil Oil         | Supports joint health                             | External | 50  | 2.49 |
| 9231 | Sea-Buckthorn Oil            | Promotes elasticity and protect against dryness   | External | 50  | 2.99 |
| 9230 | Sea-Buckthorn Oil            | Supports liver health                             | DS       | 100 | 4.99 |
| 9204 | St. John's Wort Oil          | Use for skin, hair, face, body, scalp,massage oil | External | 50  | 2.49 |
| Phy  | toLab                        |                                                   |          |     |      |
| 9213 | Burdock Oil                  | Supports healthy scalp and hair                   | External | 120 | 3.69 |
| 9214 | Burdock Oil w/ Nettle        | Supports healthy scalp and hair                   | External | 120 | 3.69 |
| 9215 | Burdock Oil w/ Pepper        | Supports healthy scalp and hair                   | External | 120 | 3.69 |
| 9232 | Burdock Oil w/ Sea Buckthorn | Supports healthy scalp and hair                   | External | 120 | 3.69 |
| 9206 | Camphor Oil                  | Helps stimulate blood circulation                 | External | 30  | 1.19 |
| 9207 | Castor Oil                   | Helps support the digestive system                | DS       | 30  | 1.19 |
| 9219 | Eucalyptus Oil Essential     | Supports easier breathing through the night       | External | 25  | 4.09 |
| 9211 | Fir Needle Oil Essential     | Helps reduce stress                               | External | 25  | 4.09 |
| 9216 | Fish Oil                     | Helps supports healthy bones and heart            | DS       | 236 | 4.39 |
| 9209 | Flax Seed Oil                | Supports digestive function                       | DS       | 236 | 4.09 |
| 9229 | Lavender Oil Essential       | Helps promote calmness and wellness               | External | 25  | 4.09 |
| 9212 | Milk Thistle Oil             | Helps protect the liver from toxins               | DS       | 100 | 4.95 |
| 9228 | Peppermint Oil Essential     | Helps reduce headache, muscle aches, joint pain   | External | 25  | 4.09 |
| 9217 | Pumpkin Seed Oil             | Helps reduce high blood pressure                  | DS       | 100 | 3.29 |
| 9218 | Tea Tree Oil Essential       | Helps support healthy skin, hair, and nails       | External | 25  | 4.09 |
| 9220 | Turpentine gum               | Helps improve blood circulation                   | External | 100 | 4.09 |
| 9203 | Walnut Oil                   | Helps to improve the digestive system             | DS       | 100 | 2.95 |